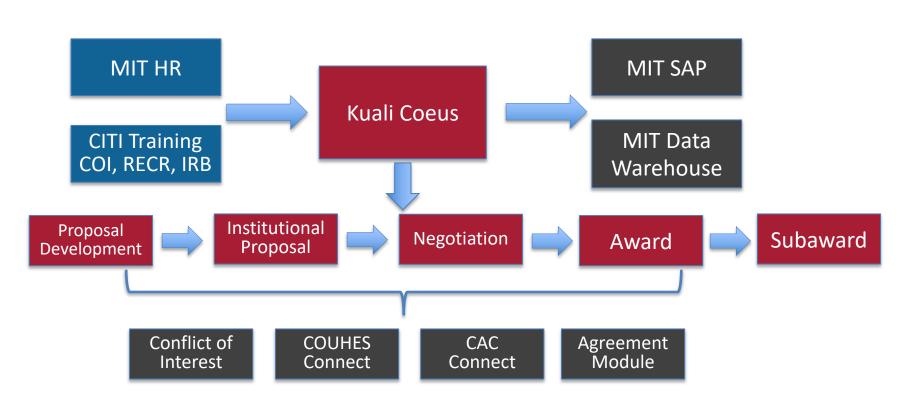

## **MIT Systems Process Flow**

Conflict of Interest is a companion application that tracks & records financial COI's for all PI's, CO-I's and some Key Persons named on proposals.

COUHES Connect is a companion application that allows investigators to manage their human subject protocols.

CAC Connect is a companion application that allows investigators to manage their animal use protocols.

Agreement Module is a companion application that allows Investigators and Administrators to submit Non Disclosure, Data Use Agreement and Material Transfer requests.